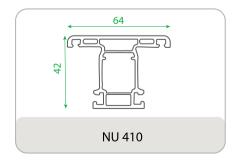

ilt to the top. The usage of the big spectrum of glass options makes the window impenetrable for sound and gives a clear view. The Tilt and Turn window's unique feature is to open inside in the same configuration and allows maximum opening.







certified





Conform to European standards

10-year warranty

Proudly made in India, Windowtech uPVC profiles are made with the highest quality raw materials sourced from Fortune 500 companies, and engineered with cutting-edge German technology. The result is pristine white profiles which boast high wall thickness and multi - chambered designs, reinforced with galvanized steel for longevity and durability. Windowtech is also able to offer window sizes up to 20 feet in width and 10 feet in height.



## **PEAFOWL SERIES**

























## **60 MM CASEMENT**













## **50 MM CASEMENT**





### **FALCON SERIES**









## **AUXILARY**





## **ALUMINIUM**





## **Our Projects**



**Vertex Pristine** (Nizampet)



Janapriya Sitara (Sainikpuri)



Janapriya Arcadia (Kowkoor)



**Shree Vasavi** (Attapur)









**RV Nirman** (Bandlaguda Jagir)









(Banjara Hills)



## **OUR ESTEEMED CLIENTS**



























## OUR CREDENTIALS:













## **Our Fabricators Network**





#### Namo Organisations Pvt. Ltd.

Ocrporate office: Plot No. B1, 3rd Floor, Vikrampuri Colony, Karkhana, Secunderabad, Telangana - 500 009.

+91 95506 41444 info@namoorganisations.com

www.namoorganisations.com