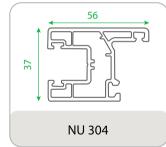

ble for sound and gives a clear view. The Tilt and Turn window's unique feature is to open inside in the same configuration and allows maximum opening.







certified





Conform to European standards

10-year warranty

Proudly made in India, Windowtech uPVC profiles are made with the highest quality raw materials sourced from Fortune 500 companies, and engineered with cutting-edge German technology. The result is pristine white profiles which boast high wall thickness and multi - chambered designs, reinforced with galvanized steel for longevity and durability. Windowtech is also able to offer window sizes up to 20 feet in width and 10 feet in height.



## **PEAFOWL SERIES**

























## **60 MM CASEMENT**













## **50 MM CASEMENT**





### **FALCON SERIES**









## **AUXILARY**





## **ALUMINIUM**





## **Our Projects**



**Vertex Pristine** (Nizampet)



Janapriya Sitara (Sainikpuri)



Janapriya Arcadia (Kowkoor)



**Shree Vasavi** (Attapur)









**RV Nirman** (Bandlaguda Jagir)









(Banjara Hills)



## **OUR ESTEEMED CLIENTS**



























## OUR CREDENTIALS:













## **Our Fabricators Network**





#### Namo Organisations Pvt. Ltd.

Ocrporate office: Plot No. B1, 3rd Floor, Vikrampuri Colony, Karkhana, Secunderabad, Telangana - 500 009.

+91 95506 41444 info@namoorganisations.com

www.namoorganisations.com