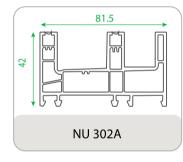

rable for sound and gives a clear view. The Tilt and Turn window's unique feature is to open inside in the same configuration and allows maximum opening.







certified





Conform to European standards

10-year warranty

Proudly made in India, Windowtech uPVC profiles are made with the highest quality raw materials sourced from Fortune 500 companies, and engineered with cutting-edge German technology. The result is pristine white profiles which boast high wall thickness and multi - chambered designs, reinforced with galvanized steel for longevity and durability. Windowtech is also able to offer window sizes up to 20 feet in width and 10 feet in height.



## **PEAFOWL SERIES**

























## **60 MM CASEMENT**













## **50 MM CASEMENT**





### **FALCON SERIES**









## **AUXILARY**





## **ALUMINIUM**





## **Our Projects**



**Vertex Pristine** (Nizampet)



Janapriya Sitara (Sainikpuri)



Janapriya Arcadia (Kowkoor)



**Shree Vasavi** (Attapur)









**RV Nirman** (Bandlaguda Jagir)









(Banjara Hills)



## **OUR ESTEEMED CLIENTS**



























## OUR CREDENTIALS:













## **Our Fabricators Network**





#### Namo Organisations Pvt. Ltd.

Ocrporate office: Plot No. B1, 3rd Floor, Vikrampuri Colony, Karkhana, Secunderabad, Telangana - 500 009.

+91 95506 41444 info@namoorganisations.com

www.namoorganisations.com