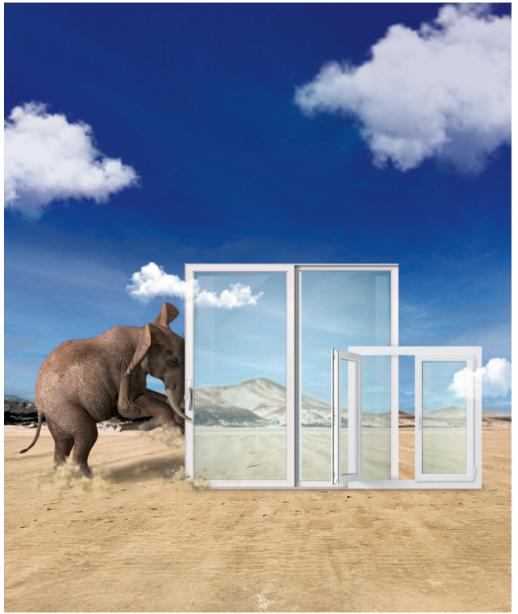

## RANGE OF uPVC WINDOWS

#### **SLIDING WINDOW SYSTEM**

We offer 80mm, 92mm, and 112mm sliding systems, to cater to various client requirements. The sliding system is designed to withstand heavy winds and stormy weather conditions. Also, they are specially designed for tropical climatic conditions. Architectural elevations with a wide range of profiles and hardware are provided as per client requirements. Further, we provide Bug Screen on various window types for excellent protection against insects

#### **SLIDING DOOR SYSTEM**

Sliding Doors can be used as large balcony doors which allow proper sunlight in indoors. These doors comprise two or more panels that slide horizontally on tracks to the left or to the right. Sliding uPVC doors give aesthetic look and magnify the room space. These doors offer a variety of choices to architects by offering three-track three-shutters or three-track with multiple panels

#### **CASEMENT** WINDOW SYSTEM

These windows are attached with two or more hinges which can be opened from either side i.e., inwards or outwards. Casement windows are generally available as a single-window or in pairs, sharing one frame. They are highly energy-efficient as they create a tighter seal when closed, and are highly impenetrable for Sound. Casement windows are easier to clean and maintain as they can be opened on both sides.

#### **TILT & TURN WINDOWS**

These are European-style windows that swing like a door or tilt to the top. The usage of the big spectrum of glass options makes the window impenetrable for sound and gives a clear view. The Tilt and Turn window's unique feature is to open inside in the same configuration and allows maximum opening.