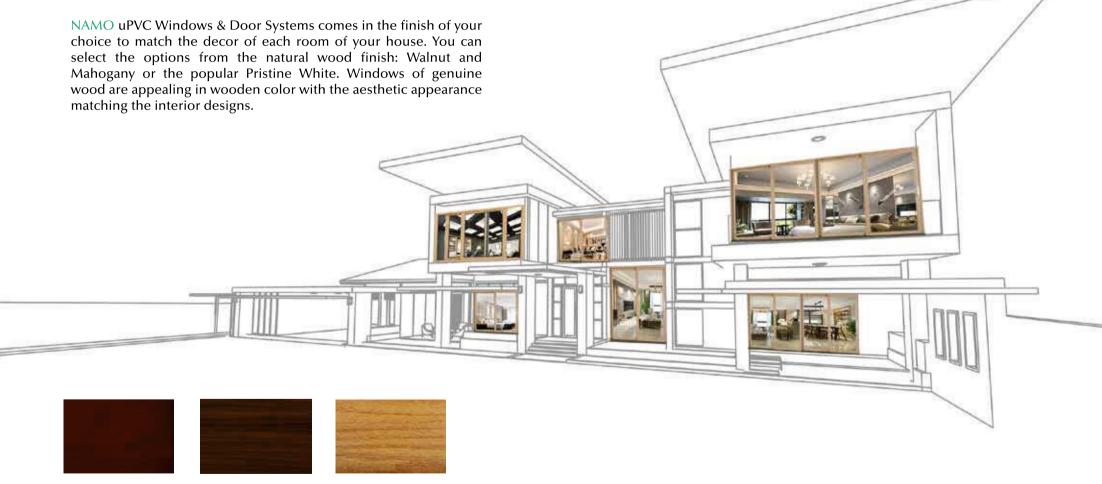

## Mahogany, Walnut and Golden Oak

#### WILL BE SHORTLY AVAILABLE WITH US.

Mahogany

Walnut

Golden Oak

NAMO Ultima windows are of premium quality compared to other products, providing the best windows to our clients. While purchasing windows, we ensure our clients are aware of all the specifications, so that they can understand easily why our product is premium. We are a profile manufacturer as well as a window fabricator, which means we aren't dependent on the suppliers. The company has installed more than 3,50,000 windows and doors so far.