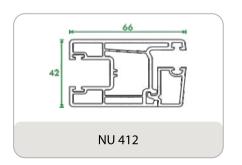

or tilt to the top. The usage of the big spectrum of glass options makes the window impenetrable for sound and gives a clear view. The Tilt and Turn window's unique feature is to open inside in the same configuration and allows maximum opening.







certified





Conform to European standards

10-year warranty

Proudly made in India, Windowtech uPVC profiles are made with the highest quality raw materials sourced from Fortune 500 companies, and engineered with cutting-edge German technology. The result is pristine white profiles which boast high wall thickness and multi - chambered designs, reinforced with galvanized steel for longevity and durability. Windowtech is also able to offer window sizes up to 20 feet in width and 10 feet in height.



## **PEAFOWL SERIES**

























## **60 MM CASEMENT**













## **50 MM CASEMENT**





### **FALCON SERIES**









## **AUXILARY**





## **ALUMINIUM**





## **Our Projects**



**Vertex Pristine** (Nizampet)



Janapriya Sitara (Sainikpuri)



Janapriya Arcadia (Kowkoor)



**Shree Vasavi** (Attapur)









**RV Nirman** (Bandlaguda Jagir)









(Banjara Hills)



## **OUR ESTEEMED CLIENTS**



























## OUR CREDENTIALS:













## **Our Fabricators Network**





#### Namo Organisations Pvt. Ltd.

Ocrporate office: Plot No. B1, 3rd Floor, Vikrampuri Colony, Karkhana, Secunderabad, Telangana - 500 009.

+91 95506 41444 info@namoorganisations.com

www.namoorganisations.com