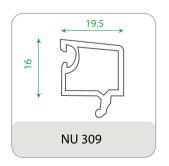

a clear view. The Tilt and Turn window's unique feature is to open inside in the same configuration and allows maximum opening.







certified





Conform to European standards

10-year warranty

Proudly made in India, Windowtech uPVC profiles are made with the highest quality raw materials sourced from Fortune 500 companies, and engineered with cutting-edge German technology. The result is pristine white profiles which boast high wall thickness and multi - chambered designs, reinforced with galvanized steel for longevity and durability. Windowtech is also able to offer window sizes up to 20 feet in width and 10 feet in height.



## **PEAFOWL SERIES**

























## **60 MM CASEMENT**













## **50 MM CASEMENT**





### **FALCON SERIES**









## **AUXILARY**





## **ALUMINIUM**





## **Our Projects**



**Vertex Pristine** (Nizampet)



Janapriya Sitara (Sainikpuri)



Janapriya Arcadia (Kowkoor)



**Shree Vasavi** (Attapur)









**RV Nirman** (Bandlaguda Jagir)









(Banjara Hills)



## **OUR ESTEEMED CLIENTS**



























## OUR CREDENTIALS:













## **Our Fabricators Network**





#### Namo Organisations Pvt. Ltd.

Ocrporate office: Plot No. B1, 3rd Floor, Vikrampuri Colony, Karkhana, Secunderabad, Telangana - 500 009.

+91 95506 41444 info@namoorganisations.com

www.namoorganisations.com