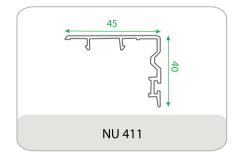

r or tilt to the top. The usage of the big spectrum of glass options makes the window impenetrable for sound and gives a clear view. The Tilt and Turn window's unique feature is to open inside in the same configuration and allows maximum opening.







certified





Conform to European standards

10-year warranty

Proudly made in India, Windowtech uPVC profiles are made with the highest quality raw materials sourced from Fortune 500 companies, and engineered with cutting-edge German technology. The result is pristine white profiles which boast high wall thickness and multi - chambered designs, reinforced with galvanized steel for longevity and durability. Windowtech is also able to offer window sizes up to 20 feet in width and 10 feet in height.



## **PEAFOWL SERIES**

























## **60 MM CASEMENT**













## **50 MM CASEMENT**





### **FALCON SERIES**









## **AUXILARY**





## **ALUMINIUM**





## **Our Projects**



**Vertex Pristine** (Nizampet)



Janapriya Sitara (Sainikpuri)



Janapriya Arcadia (Kowkoor)



**Shree Vasavi** (Attapur)









**RV Nirman** (Bandlaguda Jagir)









(Banjara Hills)



## **OUR ESTEEMED CLIENTS**



























## OUR CREDENTIALS:













## **Our Fabricators Network**





#### Namo Organisations Pvt. Ltd.

Ocrporate office: Plot No. B1, 3rd Floor, Vikrampuri Colony, Karkhana, Secunderabad, Telangana - 500 009.

+91 95506 41444 info@namoorganisations.com

www.namoorganisations.com