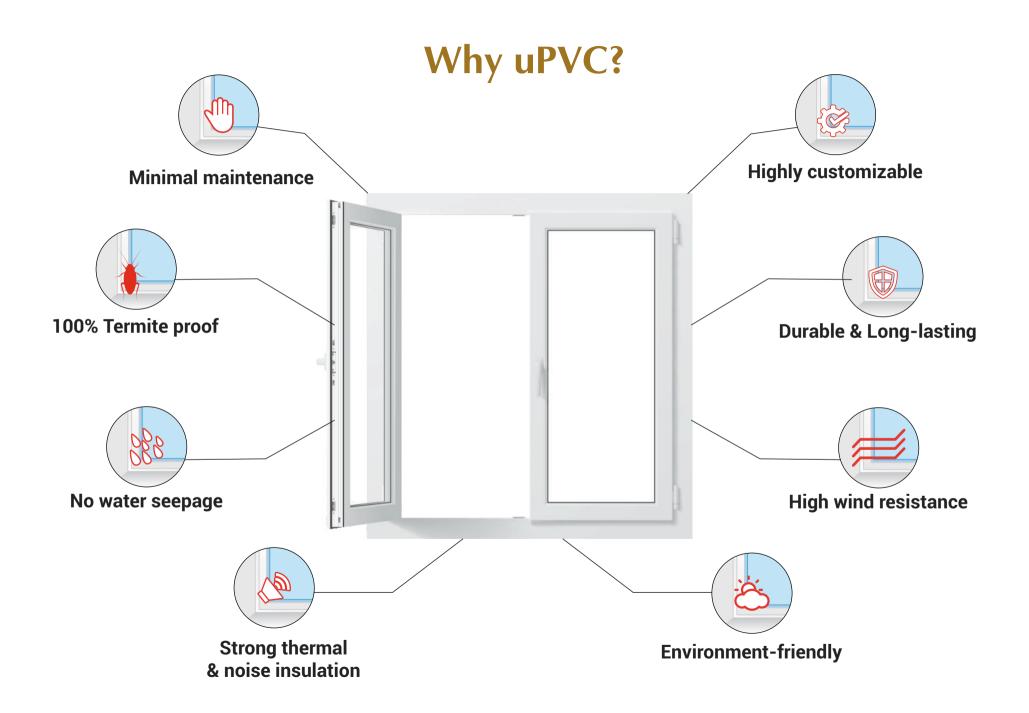

It is a known fact that nature's resources have always been consumed by mankind from the beginning to a greater extent. The forests were destroyed by the humans for their shelter by cutting down the trees to obtain wood and timber. It's a threat to mankind to destroy the world around. We promise to prevent cutting trees, our Government is conducting numerous plantation programs to fight against Global Warming from our end, we are giving our best efforts for Green Environment by bringing uPVC Windows and Doors against Wooden Windows and Doors which directly promotes Eco Balance to the nature.