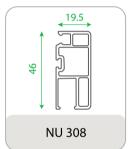

for sound and gives a clear view. The Tilt and Turn window's unique feature is to open inside in the same configuration and allows maximum opening.







certified





Conform to European standards

10-year warranty

Proudly made in India, Windowtech uPVC profiles are made with the highest quality raw materials sourced from Fortune 500 companies, and engineered with cutting-edge German technology. The result is pristine white profiles which boast high wall thickness and multi - chambered designs, reinforced with galvanized steel for longevity and durability. Windowtech is also able to offer window sizes up to 20 feet in width and 10 feet in height.



## **PEAFOWL SERIES**

























## **60 MM CASEMENT**













## **50 MM CASEMENT**





### **FALCON SERIES**









## **AUXILARY**





## **ALUMINIUM**





## **Our Projects**



**Vertex Pristine** (Nizampet)



Janapriya Sitara (Sainikpuri)



Janapriya Arcadia (Kowkoor)



**Shree Vasavi** (Attapur)









**RV Nirman** (Bandlaguda Jagir)









(Banjara Hills)



## **OUR ESTEEMED CLIENTS**



























## OUR CREDENTIALS:













## **Our Fabricators Network**





#### Namo Organisations Pvt. Ltd.

Ocrporate office: Plot No. B1, 3rd Floor, Vikrampuri Colony, Karkhana, Secunderabad, Telangana - 500 009.

+91 95506 41444 info@namoorganisations.com

www.namoorganisations.com