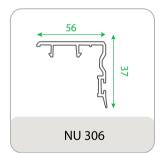

e for sound and gives a clear view. The Tilt and Turn window's unique feature is to open inside in the same configuration and allows maximum opening.







certified





Conform to European standards

10-year warranty

Proudly made in India, Windowtech uPVC profiles are made with the highest quality raw materials sourced from Fortune 500 companies, and engineered with cutting-edge German technology. The result is pristine white profiles which boast high wall thickness and multi - chambered designs, reinforced with galvanized steel for longevity and durability. Windowtech is also able to offer window sizes up to 20 feet in width and 10 feet in height.



## **PEAFOWL SERIES**

























## **60 MM CASEMENT**













## **50 MM CASEMENT**





### **FALCON SERIES**









## **AUXILARY**





## **ALUMINIUM**





## **Our Projects**



**Vertex Pristine** (Nizampet)



Janapriya Sitara (Sainikpuri)



Janapriya Arcadia (Kowkoor)



**Shree Vasavi** (Attapur)









**RV Nirman** (Bandlaguda Jagir)









(Banjara Hills)



## **OUR ESTEEMED CLIENTS**



























## OUR CREDENTIALS:













## **Our Fabricators Network**





#### Namo Organisations Pvt. Ltd.

Ocrporate office: Plot No. B1, 3rd Floor, Vikrampuri Colony, Karkhana, Secunderabad, Telangana - 500 009.

+91 95506 41444 info@namoorganisations.com

www.namoorganisations.com