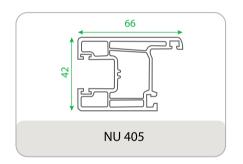

ke a door or tilt to the top. The usage of the big spectrum of glass options makes the window impenetrable for sound and gives a clear view. The Tilt and Turn window's unique feature is to open inside in the same configuration and allows maximum opening.







certified





Conform to European standards

10-year warranty

Proudly made in India, Windowtech uPVC profiles are made with the highest quality raw materials sourced from Fortune 500 companies, and engineered with cutting-edge German technology. The result is pristine white profiles which boast high wall thickness and multi - chambered designs, reinforced with galvanized steel for longevity and durability. Windowtech is also able to offer window sizes up to 20 feet in width and 10 feet in height.



## **PEAFOWL SERIES**

























## **60 MM CASEMENT**













## **50 MM CASEMENT**





### **FALCON SERIES**









## **AUXILARY**





## **ALUMINIUM**





## **Our Projects**



**Vertex Pristine** (Nizampet)



Janapriya Sitara (Sainikpuri)



Janapriya Arcadia (Kowkoor)



**Shree Vasavi** (Attapur)









**RV Nirman** (Bandlaguda Jagir)









(Banjara Hills)



## **OUR ESTEEMED CLIENTS**



























## OUR CREDENTIALS:













## **Our Fabricators Network**





#### Namo Organisations Pvt. Ltd.

Ocrporate office: Plot No. B1, 3rd Floor, Vikrampuri Colony, Karkhana, Secunderabad, Telangana - 500 009.

+91 95506 41444 info@namoorganisations.com

www.namoorganisations.com