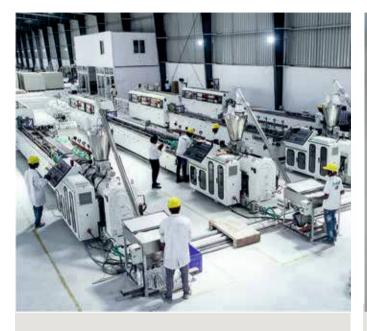

Established in the year 2015, NAMO Projects was started with limited resources. Further, the organization started setting benchmarks in the uPVC industry with 70,000 Sq Ft workspace comprising two fabrication units and two warehouses in Telangana and Andhra Pradesh. The organization has a team of 180 employees and an installation experience of over 4Lakhs windows across India. With no compromise in the quality and our state-of-the-art services, had made us the preferred choice for clients who are looking for Quality and Premium uPVC Windows. With this experience, NAMO Projects forayed into uPVC profile Extrusions with a State-of-the-art infrastructure in Hyderabad, India. NAMO Projects developed a premium uPVC profile formulation with 8 PHR Titanium Dioxide and a 100% Calcium Zinc stabilizer to provide absolutely Lead-Free profiles.

# SOPHISTICATED **MACHINERY**

Our highly sophisticated extruders deliver a uniform mix of ingredients of raw material in a robust manner. Moulds and Dies used in profile extrusion are of high precision that ensures 100% accuracy in profile dimensions and premium surface finish.