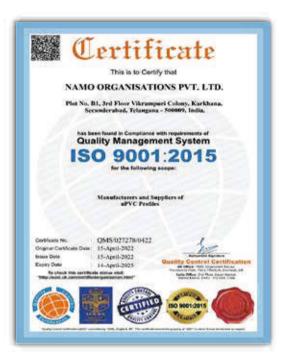

companies, and engineered with cutting-edge German technology. The result is pristine white profiles which boast high wall thickness and multi - chambered designs, reinforced with galvanized steel for longevity and durability. Windowtech is also able to offer window sizes up to 20 feet in width and 10 feet in height.



## **PEAFOWL SERIES**

























## **60 MM CASEMENT**













## **50 MM CASEMENT**





### **FALCON SERIES**









## **AUXILARY**





## **ALUMINIUM**





## **Our Projects**



**Vertex Pristine** (Nizampet)



Janapriya Sitara (Sainikpuri)



Janapriya Arcadia (Kowkoor)



**Shree Vasavi** (Attapur)









**RV Nirman** (Bandlaguda Jagir)









(Banjara Hills)



## **OUR ESTEEMED CLIENTS**



























## OUR CREDENTIALS:













## **Our Fabricators Network**





#### Namo Organisations Pvt. Ltd.

Ocrporate office: Plot No. B1, 3rd Floor, Vikrampuri Colony, Karkhana, Secunderabad, Telangana - 500 009.

+91 95506 41444 info@namoorganisations.com

www.namoorganisations.com