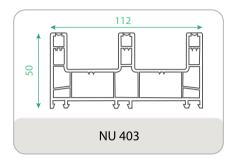

g like a door or tilt to the top. The usage of the big spectrum of glass options makes the window impenetrable for sound and gives a clear view. The Tilt and Turn window's unique feature is to open inside in the same configuration and allows maximum opening.







certified





Conform to European standards

10-year warranty

Proudly made in India, Windowtech uPVC profiles are made with the highest quality raw materials sourced from Fortune 500 companies, and engineered with cutting-edge German technology. The result is pristine white profiles which boast high wall thickness and multi - chambered designs, reinforced with galvanized steel for longevity and durability. Windowtech is also able to offer window sizes up to 20 feet in width and 10 feet in height.



## **PEAFOWL SERIES**

























## **60 MM CASEMENT**













## **50 MM CASEMENT**





### **FALCON SERIES**









## **AUXILARY**





## **ALUMINIUM**





## **Our Projects**



**Vertex Pristine** (Nizampet)



Janapriya Sitara (Sainikpuri)



Janapriya Arcadia (Kowkoor)



**Shree Vasavi** (Attapur)









**RV Nirman** (Bandlaguda Jagir)









(Banjara Hills)



## **OUR ESTEEMED CLIENTS**



























## OUR CREDENTIALS:













## **Our Fabricators Network**





#### Namo Organisations Pvt. Ltd.

Ocrporate office: Plot No. B1, 3rd Floor, Vikrampuri Colony, Karkhana, Secunderabad, Telangana - 500 009.

+91 95506 41444 info@namoorganisations.com

www.namoorganisations.com