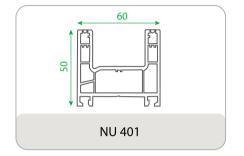

swing like a door or tilt to the top. The usage of the big spectrum of glass options makes the window impenetrable for sound and gives a clear view. The Tilt and Turn window's unique feature is to open inside in the same configuration and allows maximum opening.







certified





Conform to European standards

10-year warranty

Proudly made in India, Windowtech uPVC profiles are made with the highest quality raw materials sourced from Fortune 500 companies, and engineered with cutting-edge German technology. The result is pristine white profiles which boast high wall thickness and multi - chambered designs, reinforced with galvanized steel for longevity and durability. Windowtech is also able to offer window sizes up to 20 feet in width and 10 feet in height.



## **PEAFOWL SERIES**

























## **60 MM CASEMENT**













## **50 MM CASEMENT**





### **FALCON SERIES**









## **AUXILARY**





## **ALUMINIUM**





## **Our Projects**



**Vertex Pristine** (Nizampet)



Janapriya Sitara (Sainikpuri)



Janapriya Arcadia (Kowkoor)



**Shree Vasavi** (Attapur)









**RV Nirman** (Bandlaguda Jagir)









(Banjara Hills)



## **OUR ESTEEMED CLIENTS**



























## OUR CREDENTIALS:













## **Our Fabricators Network**





#### Namo Organisations Pvt. Ltd.

Ocrporate office: Plot No. B1, 3rd Floor, Vikrampuri Colony, Karkhana, Secunderabad, Telangana - 500 009.

+91 95506 41444 info@namoorganisations.com

www.namoorganisations.com