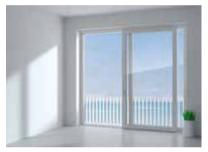

#### **SLIDING WINDOW SYSTEM**

We offer 80mm, 92mm, and 112mm sliding systems, to cater to various client requirements. The sliding system is designed to withstand heavy winds and stormy weather conditions. Also, they are specially designed for tropical climatic conditions. Architectural elevations with a wide range of profiles and hardware are provided as per client requirements. Further, we provide Bug Screen on various window types for excellent protection against insects

#### **SLIDING DOOR SYSTEM**

Sliding Doors can be used as large balcony doors which allow proper sunlight in indoors. These doors comprise two or more panels that slide horizontally on tracks to the left or to the right. Sliding uPVC doors give aesthetic look and magnify the room space. These doors offer a variety of choices to architects by offering three-track three-shutters or three-track with multiple panels