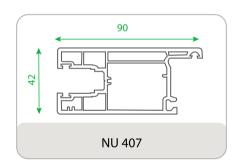

door or tilt to the top. The usage of the big spectrum of glass options makes the window impenetrable for sound and gives a clear view. The Tilt and Turn window's unique feature is to open inside in the same configuration and allows maximum opening.







certified





Conform to European standards

10-year warranty

Proudly made in India, Windowtech uPVC profiles are made with the highest quality raw materials sourced from Fortune 500 companies, and engineered with cutting-edge German technology. The result is pristine white profiles which boast high wall thickness and multi - chambered designs, reinforced with galvanized steel for longevity and durability. Windowtech is also able to offer window sizes up to 20 feet in width and 10 feet in height.



## **PEAFOWL SERIES**

























## **60 MM CASEMENT**













## **50 MM CASEMENT**





### **FALCON SERIES**









## **AUXILARY**





## **ALUMINIUM**





## **Our Projects**



**Vertex Pristine** (Nizampet)



Janapriya Sitara (Sainikpuri)



Janapriya Arcadia (Kowkoor)



**Shree Vasavi** (Attapur)









**RV Nirman** (Bandlaguda Jagir)









(Banjara Hills)



## **OUR ESTEEMED CLIENTS**



























## OUR CREDENTIALS:













## **Our Fabricators Network**





#### Namo Organisations Pvt. Ltd.

Ocrporate office: Plot No. B1, 3rd Floor, Vikrampuri Colony, Karkhana, Secunderabad, Telangana - 500 009.

+91 95506 41444 info@namoorganisations.com

www.namoorganisations.com