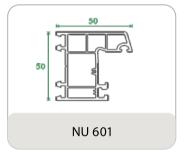

ns makes the window impenetrable for sound and gives a clear view. The Tilt and Turn window's unique feature is to open inside in the same configuration and allows maximum opening.







certified





Conform to European standards

10-year warranty

Proudly made in India, Windowtech uPVC profiles are made with the highest quality raw materials sourced from Fortune 500 companies, and engineered with cutting-edge German technology. The result is pristine white profiles which boast high wall thickness and multi - chambered designs, reinforced with galvanized steel for longevity and durability. Windowtech is also able to offer window sizes up to 20 feet in width and 10 feet in height.



## **PEAFOWL SERIES**

























## **60 MM CASEMENT**













## **50 MM CASEMENT**





### **FALCON SERIES**









## **AUXILARY**





## **ALUMINIUM**





## **Our Projects**



**Vertex Pristine** (Nizampet)



Janapriya Sitara (Sainikpuri)



Janapriya Arcadia (Kowkoor)



**Shree Vasavi** (Attapur)









**RV Nirman** (Bandlaguda Jagir)









(Banjara Hills)



## **OUR ESTEEMED CLIENTS**



























## OUR CREDENTIALS:













## **Our Fabricators Network**





#### Namo Organisations Pvt. Ltd.

Ocrporate office: Plot No. B1, 3rd Floor, Vikrampuri Colony, Karkhana, Secunderabad, Telangana - 500 009.

+91 95506 41444 info@namoorganisations.com

www.namoorganisations.com