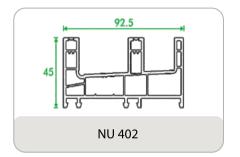

ing like a door or tilt to the top. The usage of the big spectrum of glass options makes the window impenetrable for sound and gives a clear view. The Tilt and Turn window's unique feature is to open inside in the same configuration and allows maximum opening.







certified





Conform to European standards

10-year warranty

Proudly made in India, Windowtech uPVC profiles are made with the highest quality raw materials sourced from Fortune 500 companies, and engineered with cutting-edge German technology. The result is pristine white profiles which boast high wall thickness and multi - chambered designs, reinforced with galvanized steel for longevity and durability. Windowtech is also able to offer window sizes up to 20 feet in width and 10 feet in height.



## **PEAFOWL SERIES**

























## **60 MM CASEMENT**













## **50 MM CASEMENT**





### **FALCON SERIES**









## **AUXILARY**





## **ALUMINIUM**





## **Our Projects**



**Vertex Pristine** (Nizampet)



Janapriya Sitara (Sainikpuri)



Janapriya Arcadia (Kowkoor)



**Shree Vasavi** (Attapur)









**RV Nirman** (Bandlaguda Jagir)









(Banjara Hills)



## **OUR ESTEEMED CLIENTS**



























## OUR CREDENTIALS:













## **Our Fabricators Network**





#### Namo Organisations Pvt. Ltd.

Ocrporate office: Plot No. B1, 3rd Floor, Vikrampuri Colony, Karkhana, Secunderabad, Telangana - 500 009.

+91 95506 41444 info@namoorganisations.com

www.namoorganisations.com