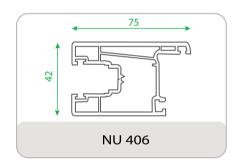

a door or tilt to the top. The usage of the big spectrum of glass options makes the window impenetrable for sound and gives a clear view. The Tilt and Turn window's unique feature is to open inside in the same configuration and allows maximum opening.







certified





Conform to European standards

10-year warranty

Proudly made in India, Windowtech uPVC profiles are made with the highest quality raw materials sourced from Fortune 500 companies, and engineered with cutting-edge German technology. The result is pristine white profiles which boast high wall thickness and multi - chambered designs, reinforced with galvanized steel for longevity and durability. Windowtech is also able to offer window sizes up to 20 feet in width and 10 feet in height.



## **PEAFOWL SERIES**

























## **60 MM CASEMENT**













## **50 MM CASEMENT**





### **FALCON SERIES**









## **AUXILARY**





## **ALUMINIUM**





## **Our Projects**



**Vertex Pristine** (Nizampet)



Janapriya Sitara (Sainikpuri)



Janapriya Arcadia (Kowkoor)



**Shree Vasavi** (Attapur)









**RV Nirman** (Bandlaguda Jagir)









(Banjara Hills)



## **OUR ESTEEMED CLIENTS**



























## OUR CREDENTIALS:













## **Our Fabricators Network**





#### Namo Organisations Pvt. Ltd.

Ocrporate office: Plot No. B1, 3rd Floor, Vikrampuri Colony, Karkhana, Secunderabad, Telangana - 500 009.

+91 95506 41444 info@namoorganisations.com

www.namoorganisations.com