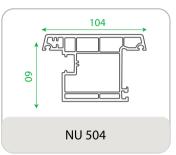

e big spectrum of glass options makes the window impenetrable for sound and gives a clear view. The Tilt and Turn window's unique feature is to open inside in the same configuration and allows maximum opening.







certified





Conform to European standards

10-year warranty

Proudly made in India, Windowtech uPVC profiles are made with the highest quality raw materials sourced from Fortune 500 companies, and engineered with cutting-edge German technology. The result is pristine white profiles which boast high wall thickness and multi - chambered designs, reinforced with galvanized steel for longevity and durability. Windowtech is also able to offer window sizes up to 20 feet in width and 10 feet in height.



## **PEAFOWL SERIES**

























## **60 MM CASEMENT**













## **50 MM CASEMENT**





### **FALCON SERIES**









## **AUXILARY**





## **ALUMINIUM**





## **Our Projects**



**Vertex Pristine** (Nizampet)



Janapriya Sitara (Sainikpuri)



Janapriya Arcadia (Kowkoor)



**Shree Vasavi** (Attapur)









**RV Nirman** (Bandlaguda Jagir)









(Banjara Hills)



## **OUR ESTEEMED CLIENTS**



























## OUR CREDENTIALS:













## **Our Fabricators Network**





#### Namo Organisations Pvt. Ltd.

Ocrporate office: Plot No. B1, 3rd Floor, Vikrampuri Colony, Karkhana, Secunderabad, Telangana - 500 009.

+91 95506 41444 info@namoorganisations.com

www.namoorganisations.com