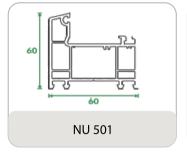

of the big spectrum of glass options makes the window impenetrable for sound and gives a clear view. The Tilt and Turn window's unique feature is to open inside in the same configuration and allows maximum opening.







certified





Conform to European standards

10-year warranty

Proudly made in India, Windowtech uPVC profiles are made with the highest quality raw materials sourced from Fortune 500 companies, and engineered with cutting-edge German technology. The result is pristine white profiles which boast high wall thickness and multi - chambered designs, reinforced with galvanized steel for longevity and durability. Windowtech is also able to offer window sizes up to 20 feet in width and 10 feet in height.



## **PEAFOWL SERIES**

























## **60 MM CASEMENT**













## **50 MM CASEMENT**





### **FALCON SERIES**









## **AUXILARY**





## **ALUMINIUM**





## **Our Projects**



**Vertex Pristine** (Nizampet)



Janapriya Sitara (Sainikpuri)



Janapriya Arcadia (Kowkoor)



**Shree Vasavi** (Attapur)









**RV Nirman** (Bandlaguda Jagir)









(Banjara Hills)



## **OUR ESTEEMED CLIENTS**



























## OUR CREDENTIALS:













## **Our Fabricators Network**





#### Namo Organisations Pvt. Ltd.

Ocrporate office: Plot No. B1, 3rd Floor, Vikrampuri Colony, Karkhana, Secunderabad, Telangana - 500 009.

+91 95506 41444 info@namoorganisations.com

www.namoorganisations.com