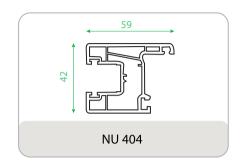

like a door or tilt to the top. The usage of the big spectrum of glass options makes the window impenetrable for sound and gives a clear view. The Tilt and Turn window's unique feature is to open inside in the same configuration and allows maximum opening.







certified





Conform to European standards

10-year warranty

Proudly made in India, Windowtech uPVC profiles are made with the highest quality raw materials sourced from Fortune 500 companies, and engineered with cutting-edge German technology. The result is pristine white profiles which boast high wall thickness and multi - chambered designs, reinforced with galvanized steel for longevity and durability. Windowtech is also able to offer window sizes up to 20 feet in width and 10 feet in height.



## **PEAFOWL SERIES**

























## **60 MM CASEMENT**













## **50 MM CASEMENT**





### **FALCON SERIES**









## **AUXILARY**





## **ALUMINIUM**





## **Our Projects**



**Vertex Pristine** (Nizampet)



Janapriya Sitara (Sainikpuri)



Janapriya Arcadia (Kowkoor)



**Shree Vasavi** (Attapur)









**RV Nirman** (Bandlaguda Jagir)









(Banjara Hills)



## **OUR ESTEEMED CLIENTS**



























## OUR CREDENTIALS:













## **Our Fabricators Network**





#### Namo Organisations Pvt. Ltd.

Ocrporate office: Plot No. B1, 3rd Floor, Vikrampuri Colony, Karkhana, Secunderabad, Telangana - 500 009.

+91 95506 41444 info@namoorganisations.com

www.namoorganisations.com