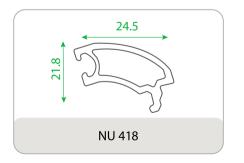

tilt to the top. The usage of the big spectrum of glass options makes the window impenetrable for sound and gives a clear view. The Tilt and Turn window's unique feature is to open inside in the same configuration and allows maximum opening.







certified





Conform to European standards

10-year warranty

Proudly made in India, Windowtech uPVC profiles are made with the highest quality raw materials sourced from Fortune 500 companies, and engineered with cutting-edge German technology. The result is pristine white profiles which boast high wall thickness and multi - chambered designs, reinforced with galvanized steel for longevity and durability. Windowtech is also able to offer window sizes up to 20 feet in width and 10 feet in height.



## **PEAFOWL SERIES**

























## **60 MM CASEMENT**













## **50 MM CASEMENT**





### **FALCON SERIES**









## **AUXILARY**





## **ALUMINIUM**





## **Our Projects**



**Vertex Pristine** (Nizampet)



Janapriya Sitara (Sainikpuri)



Janapriya Arcadia (Kowkoor)



**Shree Vasavi** (Attapur)









**RV Nirman** (Bandlaguda Jagir)









(Banjara Hills)



## **OUR ESTEEMED CLIENTS**



























## OUR CREDENTIALS:













## **Our Fabricators Network**





#### Namo Organisations Pvt. Ltd.

Ocrporate office: Plot No. B1, 3rd Floor, Vikrampuri Colony, Karkhana, Secunderabad, Telangana - 500 009.

+91 95506 41444 info@namoorganisations.com

www.namoorganisations.com