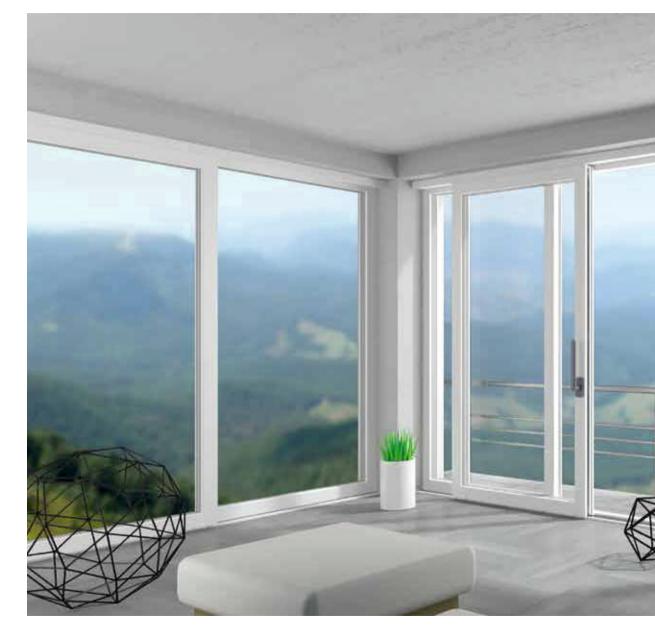

#### **SLIDING WINDOW SYSTEM**

We offer 80mm, 92mm, and 112mm sliding systems, to cater to various client requirements. The sliding system is designed to withstand heavy winds and stormy weather conditions. Also, they are specially designed for tropical climatic conditions. Architectural elevations with a wide range of profiles and hardware are provided as per client requirements. Further, we provide Bug Screen on various window types for excellent protection against insects

#### **SLIDING DOOR SYSTEM**

Sliding Doors can be used as large balcony doors which allow proper sunlight in indoors. These doors comprise two or more panels that slide horizontally on tracks to the left or to the right. Sliding uPVC doors give aesthetic look and magnify the room space. These doors offer a variety of choices to architects by offering three-track three-shutters or three-track with multiple panels