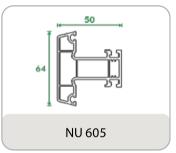

makes the window impenetrable for sound and gives a clear view. The Tilt and Turn window's unique feature is to open inside in the same configuration and allows maximum opening.







certified





Conform to European standards

10-year warranty

Proudly made in India, Windowtech uPVC profiles are made with the highest quality raw materials sourced from Fortune 500 companies, and engineered with cutting-edge German technology. The result is pristine white profiles which boast high wall thickness and multi - chambered designs, reinforced with galvanized steel for longevity and durability. Windowtech is also able to offer window sizes up to 20 feet in width and 10 feet in height.



## **PEAFOWL SERIES**

























## **60 MM CASEMENT**













## **50 MM CASEMENT**





### **FALCON SERIES**









## **AUXILARY**





## **ALUMINIUM**





## **Our Projects**



**Vertex Pristine** (Nizampet)



Janapriya Sitara (Sainikpuri)



Janapriya Arcadia (Kowkoor)



**Shree Vasavi** (Attapur)









**RV Nirman** (Bandlaguda Jagir)









(Banjara Hills)



## **OUR ESTEEMED CLIENTS**



























## OUR CREDENTIALS:













## **Our Fabricators Network**





#### Namo Organisations Pvt. Ltd.

Ocrporate office: Plot No. B1, 3rd Floor, Vikrampuri Colony, Karkhana, Secunderabad, Telangana - 500 009.

+91 95506 41444 info@namoorganisations.com

www.namoorganisations.com