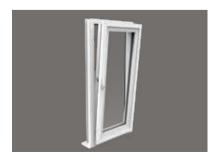

#### **TILT & TURN WINDOWS**

These are European-style windows that swing like a door or tilt to the top. The usage of the big spectrum of glass options makes the window impenetrable for sound and gives a clear view. The Tilt and Turn window's unique feature is to open inside in the same configuration and allows maximum opening.