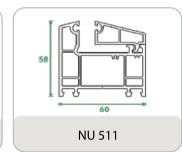

g spectrum of glass options makes the window impenetrable for sound and gives a clear view. The Tilt and Turn window's unique feature is to open inside in the same configuration and allows maximum opening.







certified





Conform to European standards

10-year warranty

Proudly made in India, Windowtech uPVC profiles are made with the highest quality raw materials sourced from Fortune 500 companies, and engineered with cutting-edge German technology. The result is pristine white profiles which boast high wall thickness and multi - chambered designs, reinforced with galvanized steel for longevity and durability. Windowtech is also able to offer window sizes up to 20 feet in width and 10 feet in height.



## **PEAFOWL SERIES**

























## **60 MM CASEMENT**













## **50 MM CASEMENT**





### **FALCON SERIES**









## **AUXILARY**





## **ALUMINIUM**





## **Our Projects**



**Vertex Pristine** (Nizampet)



Janapriya Sitara (Sainikpuri)



Janapriya Arcadia (Kowkoor)



**Shree Vasavi** (Attapur)









**RV Nirman** (Bandlaguda Jagir)









(Banjara Hills)



## **OUR ESTEEMED CLIENTS**



























## OUR CREDENTIALS:













## **Our Fabricators Network**





#### Namo Organisations Pvt. Ltd.

Ocrporate office: Plot No. B1, 3rd Floor, Vikrampuri Colony, Karkhana, Secunderabad, Telangana - 500 009.

+91 95506 41444 info@namoorganisations.com

www.namoorganisations.com