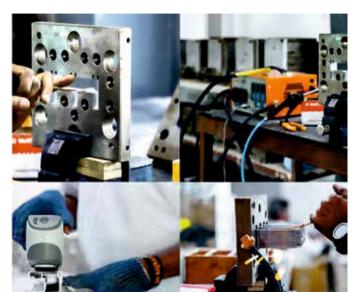

# SOPHISTICATED **MACHINERY**

Our highly sophisticated extruders deliver a uniform mix of ingredients of raw material in a robust manner. Moulds and Dies used in profile extrusion are of high precision that ensures 100% accuracy in profile dimensions and premium surface finish.

## RAW MATERIAL

NAMO Profiles are made of superior quality raw materials, sourced from renowned suppliers across the globe. Every raw material is being tested for its quality before reaching our production unit. We always associate with the best material suppliers to ensure a defined product outcome.

# QUALITY **CONTROL**

Our Profile quality test is executed for every batch as per Industry Standards, and the Color variation is tested using a spectrophotomete

- Impact strength
- Density
- Welding strength
- Heat reversion
- Falling mass test for cold impact
- Vicat softening temperature
- Surface finish test with a gloss meter