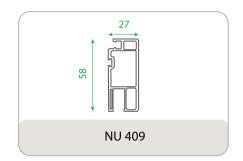

oor or tilt to the top. The usage of the big spectrum of glass options makes the window impenetrable for sound and gives a clear view. The Tilt and Turn window's unique feature is to open inside in the same configuration and allows maximum opening.







certified





Conform to European standards

10-year warranty

Proudly made in India, Windowtech uPVC profiles are made with the highest quality raw materials sourced from Fortune 500 companies, and engineered with cutting-edge German technology. The result is pristine white profiles which boast high wall thickness and multi - chambered designs, reinforced with galvanized steel for longevity and durability. Windowtech is also able to offer window sizes up to 20 feet in width and 10 feet in height.



## **PEAFOWL SERIES**

























## **60 MM CASEMENT**













## **50 MM CASEMENT**





### **FALCON SERIES**









## **AUXILARY**





## **ALUMINIUM**





## **Our Projects**



**Vertex Pristine** (Nizampet)



Janapriya Sitara (Sainikpuri)



Janapriya Arcadia (Kowkoor)



**Shree Vasavi** (Attapur)









**RV Nirman** (Bandlaguda Jagir)









(Banjara Hills)



## **OUR ESTEEMED CLIENTS**



























## OUR CREDENTIALS:













## **Our Fabricators Network**





#### Namo Organisations Pvt. Ltd.

Ocrporate office: Plot No. B1, 3rd Floor, Vikrampuri Colony, Karkhana, Secunderabad, Telangana - 500 009.

+91 95506 41444 info@namoorganisations.com

www.namoorganisations.com