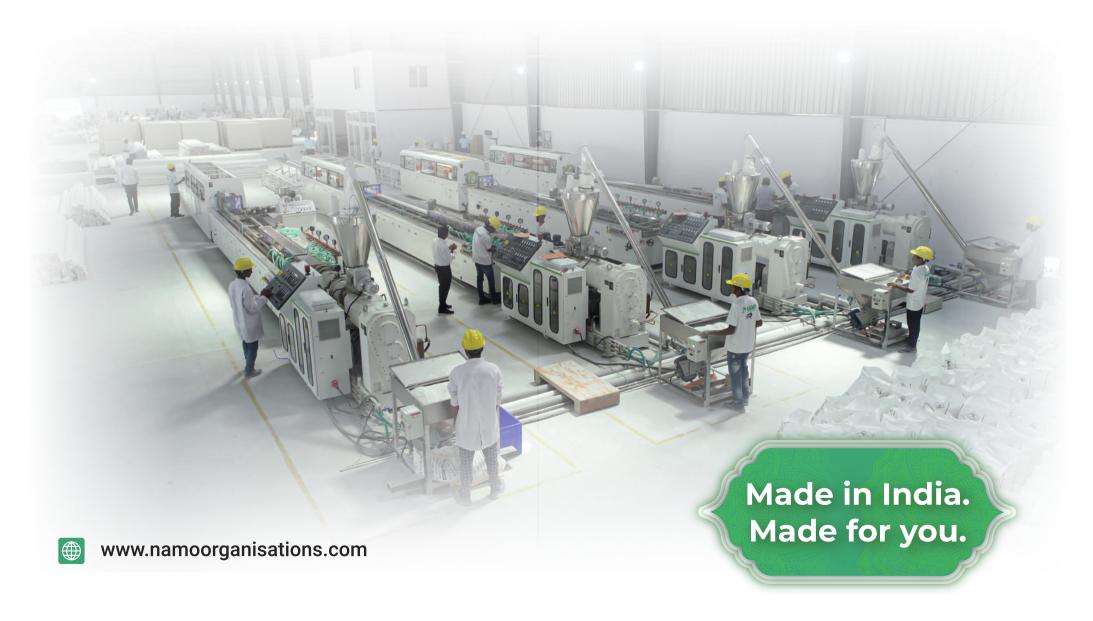

Established in the year 2015, NAMO Projects was started with limited resources. Further, the organization started setting benchmarks in the uPVC industry with 70,000 Sq Ft workspace comprising two fabrication units and two warehouses in Telangana and Andhra Pradesh. The organization has a team of 180 employees and an installation experience of over 4Lakhs windows across India. With no compromise in the quality and our state-of-the-art services, had made us the preferred choice for clients who are looking for Quality and Premium uPVC Windows. With this experience, NAMO Projects forayed into uPVC profile Extrusions with a State-of-the-art infrastructure in Hyderabad, India. NAMO Projects developed a premium uPVC profile formulation with 8 PHR Titanium Dioxide and a 100% Calcium Zinc stabilizer to provide absolutely Lead-Free profiles.

# SOPHISTICATED **MACHINERY**

Our highly sophisticated extruders deliver a uniform mix of ingredients of raw material in a robust manner. Moulds and Dies used in profile extrusion are of high precision that ensures 100% accuracy in profile dimensions and premium surface finish.