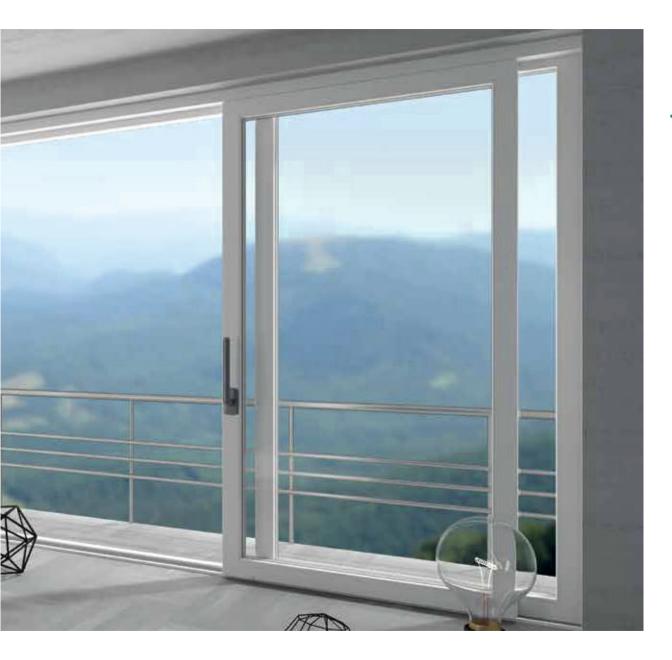

#### **SLIDING WINDOW SYSTEM**

We offer 80mm, 92mm, and 112mm sliding systems, to cater to various client requirements. The sliding system is designed to withstand heavy winds and stormy weather conditions. Also, they are specially designed for tropical climatic conditions. Architectural elevations with a wide range of profiles and hardware are provided as per client requirements. Further, we provide Bug Screen on various window types for excellent protection against insects

#### **SLIDING DOOR SYSTEM**

Sliding Doors can be used as large balcony doors which allow proper sunlight in indoors. These doors comprise two or more panels that slide horizontally on tracks to the left or to the right. Sliding uPVC doors give aesthetic look and magnify the room space. These doors offer a variety of choices to architects by offering three-track three-shutters or three-track with multiple panels