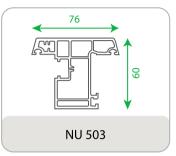

the big spectrum of glass options makes the window impenetrable for sound and gives a clear view. The Tilt and Turn window's unique feature is to open inside in the same configuration and allows maximum opening.







certified





Conform to European standards

10-year warranty

Proudly made in India, Windowtech uPVC profiles are made with the highest quality raw materials sourced from Fortune 500 companies, and engineered with cutting-edge German technology. The result is pristine white profiles which boast high wall thickness and multi - chambered designs, reinforced with galvanized steel for longevity and durability. Windowtech is also able to offer window sizes up to 20 feet in width and 10 feet in height.



## **PEAFOWL SERIES**

























## **60 MM CASEMENT**













## **50 MM CASEMENT**





### **FALCON SERIES**









## **AUXILARY**





## **ALUMINIUM**





## **Our Projects**



**Vertex Pristine** (Nizampet)



Janapriya Sitara (Sainikpuri)



Janapriya Arcadia (Kowkoor)



**Shree Vasavi** (Attapur)









**RV Nirman** (Bandlaguda Jagir)









(Banjara Hills)



## **OUR ESTEEMED CLIENTS**



























## OUR CREDENTIALS:













## **Our Fabricators Network**





#### Namo Organisations Pvt. Ltd.

Ocrporate office: Plot No. B1, 3rd Floor, Vikrampuri Colony, Karkhana, Secunderabad, Telangana - 500 009.

+91 95506 41444 info@namoorganisations.com

www.namoorganisations.com