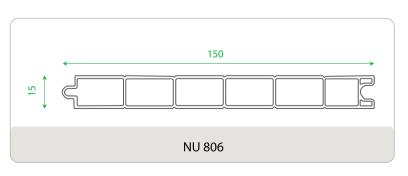

clear view. The Tilt and Turn window's unique feature is to open inside in the same configuration and allows maximum opening.







certified





Conform to European standards

10-year warranty

Proudly made in India, Windowtech uPVC profiles are made with the highest quality raw materials sourced from Fortune 500 companies, and engineered with cutting-edge German technology. The result is pristine white profiles which boast high wall thickness and multi - chambered designs, reinforced with galvanized steel for longevity and durability. Windowtech is also able to offer window sizes up to 20 feet in width and 10 feet in height.



## **PEAFOWL SERIES**

























## **60 MM CASEMENT**













## **50 MM CASEMENT**





### **FALCON SERIES**









## **AUXILARY**





## **ALUMINIUM**





## **Our Projects**



**Vertex Pristine** (Nizampet)



Janapriya Sitara (Sainikpuri)



Janapriya Arcadia (Kowkoor)



**Shree Vasavi** (Attapur)









**RV Nirman** (Bandlaguda Jagir)









(Banjara Hills)



## **OUR ESTEEMED CLIENTS**



























## OUR CREDENTIALS:













## **Our Fabricators Network**





#### Namo Organisations Pvt. Ltd.

Ocrporate office: Plot No. B1, 3rd Floor, Vikrampuri Colony, Karkhana, Secunderabad, Telangana - 500 009.

+91 95506 41444 info@namoorganisations.com

www.namoorganisations.com