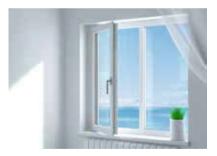

#### **CASEMENT** WINDOW SYSTEM

These windows are attached with two or more hinges which can be opened from either side i.e., inwards or outwards. Casement windows are generally available as a single-window or in pairs, sharing one frame. They are highly energy-efficient as they create a tighter seal when closed, and are highly impenetrable for Sound. Casement windows are easier to clean and maintain as they can be opened on both sides.

#### **TILT & TURN WINDOWS**

These are European-style windows that swing like a door or tilt to the top. The usage of the big spectrum of glass options makes the window impenetrable for sound and gives a clear view. The Tilt and Turn window's unique feature is to open inside in the same configuration and allows maximum opening.