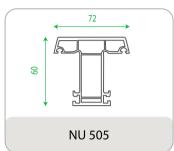

big spectrum of glass options makes the window impenetrable for sound and gives a clear view. The Tilt and Turn window's unique feature is to open inside in the same configuration and allows maximum opening.







certified





Conform to European standards

10-year warranty

Proudly made in India, Windowtech uPVC profiles are made with the highest quality raw materials sourced from Fortune 500 companies, and engineered with cutting-edge German technology. The result is pristine white profiles which boast high wall thickness and multi - chambered designs, reinforced with galvanized steel for longevity and durability. Windowtech is also able to offer window sizes up to 20 feet in width and 10 feet in height.



## **PEAFOWL SERIES**

























## **60 MM CASEMENT**













## **50 MM CASEMENT**





### **FALCON SERIES**









## **AUXILARY**





## **ALUMINIUM**





## **Our Projects**



**Vertex Pristine** (Nizampet)



Janapriya Sitara (Sainikpuri)



Janapriya Arcadia (Kowkoor)



**Shree Vasavi** (Attapur)









**RV Nirman** (Bandlaguda Jagir)









(Banjara Hills)



## **OUR ESTEEMED CLIENTS**



























## OUR CREDENTIALS:













## **Our Fabricators Network**





#### Namo Organisations Pvt. Ltd.

Ocrporate office: Plot No. B1, 3rd Floor, Vikrampuri Colony, Karkhana, Secunderabad, Telangana - 500 009.

+91 95506 41444 info@namoorganisations.com

www.namoorganisations.com