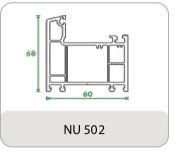

f the big spectrum of glass options makes the window impenetrable for sound and gives a clear view. The Tilt and Turn window's unique feature is to open inside in the same configuration and allows maximum opening.







certified





Conform to European standards

10-year warranty

Proudly made in India, Windowtech uPVC profiles are made with the highest quality raw materials sourced from Fortune 500 companies, and engineered with cutting-edge German technology. The result is pristine white profiles which boast high wall thickness and multi - chambered designs, reinforced with galvanized steel for longevity and durability. Windowtech is also able to offer window sizes up to 20 feet in width and 10 feet in height.



## **PEAFOWL SERIES**

























## **60 MM CASEMENT**













## **50 MM CASEMENT**





### **FALCON SERIES**









## **AUXILARY**





## **ALUMINIUM**





## **Our Projects**



**Vertex Pristine** (Nizampet)



Janapriya Sitara (Sainikpuri)



Janapriya Arcadia (Kowkoor)



**Shree Vasavi** (Attapur)









**RV Nirman** (Bandlaguda Jagir)









(Banjara Hills)



## **OUR ESTEEMED CLIENTS**



























## OUR CREDENTIALS:













## **Our Fabricators Network**





#### Namo Organisations Pvt. Ltd.

Ocrporate office: Plot No. B1, 3rd Floor, Vikrampuri Colony, Karkhana, Secunderabad, Telangana - 500 009.

+91 95506 41444 info@namoorganisations.com

www.namoorganisations.com