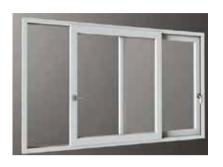

#### **SLIDING WINDOW SYSTEM**

We offer 80mm, 92mm, and 112mm sliding systems, to cater to various client requirements. The sliding system is designed to withstand heavy winds and stormy weather conditions. Also, they are specially designed for tropical climatic conditions. Architectural elevations with a wide range of profiles and hardware are provided as per client requirements. Further, we provide Bug Screen on various window types for excellent protection against insects

#### **SLIDING DOOR SYSTEM**

Sliding Doors can be used as large balcony doors which allow proper sunlight in indoors. These doors comprise two or more panels that slide horizontally on tracks to the left or to the right. Sliding uPVC doors give aesthetic look and magnify the room space. These doors offer a variety of choices to architects by offering three-track three-shutters or three-track with multiple panels